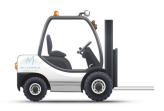

#### Artic

- Max Load 26,000kg
- Height 260cm
- Length 1360cm
- Width 250cm
- Carries: 26 x Standard Pallets
- Box / Curtain / Tail Lift options available

MSN LOGISTIC

We have flatbed, HIAB and Moffett Mounty vehicles available upon request.